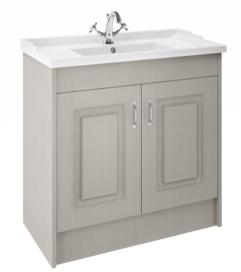

## TECHNICAL DATA SHEET

ROXOR

Sales Code: OLF207

Description: 1000 2-Door Floor Standing Unit

| Product Dimensions         |                              |  |  |
|----------------------------|------------------------------|--|--|
| Height (mm):               | 858                          |  |  |
| Width (mm):                | 990                          |  |  |
| Depth (mm):                | 455                          |  |  |
| Nett Weight (kg):          | 33.5                         |  |  |
| Packaging Dimensions       |                              |  |  |
| Height (mm):               | 895                          |  |  |
| Width (mm):                | 1010                         |  |  |
| Depth (mm):                | 480                          |  |  |
| Gross Weight (kg):         | 33.5                         |  |  |
| Packaging Data             |                              |  |  |
| Box Colour:                | Brown Cardboard Box          |  |  |
| Box Qty:                   | 1                            |  |  |
| Label Size:                | 100 x 50                     |  |  |
| Label Colour:              | White Label                  |  |  |
| Label Qty:                 | 2                            |  |  |
| Outer Box Dimensions (If A | Applicable)                  |  |  |
| Height (mm):               |                              |  |  |
| Width (mm):                |                              |  |  |
| Depth (mm):                |                              |  |  |
| Gross Weight (kg):         |                              |  |  |
| Barcode:                   | 5056211851486                |  |  |
| Product Details            |                              |  |  |
| Country of Origin:         | United Kingdom               |  |  |
| Fitting Instruction:       | No                           |  |  |
| CE & UKCA:                 | N/A                          |  |  |
| FSC Certified Materials:   | Yes                          |  |  |
| Colour:                    | Stone Grey                   |  |  |
| Construction Method:       | Cam & Wood Dowel             |  |  |
| Construction Type:         | Rigid                        |  |  |
| Cabinet Finish:            | MFC Textured Woodgrain       |  |  |
| Fascia Finish:             | Mdf Vinyl Textured Woodgrain |  |  |
| Cabinet Thickness (mm):    | 18                           |  |  |
| Fascia Thickness (mm):     | 18                           |  |  |
| Drawer Included:           | No                           |  |  |
| Drawer Type:               | Not Applicable               |  |  |
| No of Shelves:             | 1                            |  |  |
| Hinge Type:                | 110 Degree Inset Clip-On S/C |  |  |
| Hinge Included:            | Yes                          |  |  |
| Adjustable Legs:           | No                           |  |  |
| Fixings Included:          | Yes                          |  |  |
| Handle Style:              | Traditional                  |  |  |
| Waste Shroud:              | No                           |  |  |
| Handle Included:           | Yes                          |  |  |
| Handle Type:               | Strap                        |  |  |