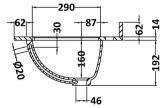

## TECHNICAL DATA SHEET

ROXOR

Sales Code: LOM248

**Description:** 1000 Rectangle Marble Top/Basin 3Th

| Product Dimer         | isions                                                                                |                  |                               |  |
|-----------------------|---------------------------------------------------------------------------------------|------------------|-------------------------------|--|
| Height (mm):          |                                                                                       | 268              |                               |  |
| Width (mm):           |                                                                                       | 1020             | 1020                          |  |
| Depth (mm):           |                                                                                       | 470              |                               |  |
| Nett Weight (kg):     |                                                                                       | 18               |                               |  |
| Packaging Din         | iensions                                                                              |                  |                               |  |
| Height (mm):          |                                                                                       | 250              | 250                           |  |
| Width (mm):           |                                                                                       | 1100             | 1100                          |  |
| Depth (mm):           |                                                                                       | 580              | 580                           |  |
| Gross Weight (kg      | ):                                                                                    | 18.5             | 18.5                          |  |
| Packaging Dat         | a                                                                                     |                  |                               |  |
| Box Colour:           |                                                                                       | White Car        | White Cardboard Box           |  |
| Box Qty:              |                                                                                       | 1                | 1                             |  |
| Label Size:           |                                                                                       | 100 x 5          | 100 x 50                      |  |
| Label Colour:         |                                                                                       | White Lab        | White Label                   |  |
| Label Qty:            | 2                                                                                     |                  |                               |  |
| Outer Box Din         | iensions (I                                                                           | f Applicable)    |                               |  |
| Height (mm):          |                                                                                       |                  |                               |  |
| Width (mm):           |                                                                                       |                  |                               |  |
| Depth (mm):           |                                                                                       |                  |                               |  |
| Gross Weight (kg      | ):                                                                                    |                  |                               |  |
| Barcode:              |                                                                                       | 50562118         | 25760                         |  |
| <b>Product Detail</b> | s                                                                                     |                  |                               |  |
| Country of Origin     | ı:                                                                                    | China            |                               |  |
| Fitting Instruction   | 1:                                                                                    | No               |                               |  |
| Certification: CE     | & UKCA: 1                                                                             | N/A WRAS: N      | /A WRAS No: N/A               |  |
| Product Material:     |                                                                                       |                  | China, Natural Marble         |  |
| Fixing Supplied:      |                                                                                       | No               |                               |  |
|                       |                                                                                       |                  |                               |  |
| Pans/Bidets:          | Trap Style:                                                                           | Not Applicable   | Includes Seat: Not Applicable |  |
|                       | p j                                                                                   |                  |                               |  |
| Seats:                | Seat Type:                                                                            | Not Applicable   | Material: Not Applicable      |  |
| Scats.                |                                                                                       | Not Applicable   | Hinge Type: Not Applicable    |  |
|                       | Hinge Material: Not Applicable                                                        |                  |                               |  |
|                       | ge muter                                                                              |                  |                               |  |
| Ciatows               | Oporating T                                                                           | Vno: Not Applied | alo Fittinger Nat Applicable  |  |
| Cisterns:             | Operating Type: Not Applicable Fittings: Not Applicable<br>Lever Type: Not Applicable |                  |                               |  |
|                       | Lever Type:                                                                           | Not Applicable   |                               |  |
| Basins:               | Tap Hole: 1                                                                           | hree Tapholes    | Chain Stay Hole: No           |  |
|                       |                                                                                       | Not Applicable   | Waste Type Req: Slotted       |  |
|                       | Overflow In                                                                           |                  | Overflow Cover: Yes           |  |
|                       | Inner Bowl Depth (mm): 160mm                                                          |                  |                               |  |