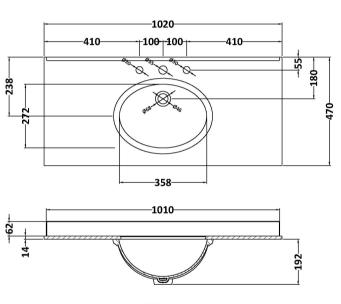

## TECHNICAL DATA SHEET

ROXOR

Sales Code: LOM248

**Description:** 1000 Rectangle Marble Top/Basin 3Th

| Product Dimer         | isions                                                                                |                  |                               |  |
|-----------------------|---------------------------------------------------------------------------------------|------------------|-------------------------------|--|
| Height (mm):          |                                                                                       | 268              |                               |  |
| Width (mm):           |                                                                                       | 1020             | 1020                          |  |
| Depth (mm):           |                                                                                       | 470              |                               |  |
| Nett Weight (kg):     |                                                                                       | 18               |                               |  |
| Packaging Din         | iensions                                                                              |                  |                               |  |
| Height (mm):          |                                                                                       | 250              | 250                           |  |
| Width (mm):           |                                                                                       | 1100             | 1100                          |  |
| Depth (mm):           |                                                                                       | 580              | 580                           |  |
| Gross Weight (kg      | ):                                                                                    | 18.5             | 18.5                          |  |
| Packaging Dat         | a                                                                                     |                  |                               |  |
| Box Colour:           |                                                                                       | White Car        | White Cardboard Box           |  |
| Box Qty:              |                                                                                       | 1                | 1                             |  |
| Label Size:           |                                                                                       | 100 x 5          | 100 x 50                      |  |
| Label Colour:         |                                                                                       | White Lab        | White Label                   |  |
| Label Qty:            | 2                                                                                     |                  |                               |  |
| Outer Box Din         | iensions (I                                                                           | f Applicable)    |                               |  |
| Height (mm):          |                                                                                       |                  |                               |  |
| Width (mm):           |                                                                                       |                  |                               |  |
| Depth (mm):           |                                                                                       |                  |                               |  |
| Gross Weight (kg      | ):                                                                                    |                  |                               |  |
| Barcode:              |                                                                                       | 50562118         | 25760                         |  |
| <b>Product Detail</b> | s                                                                                     |                  |                               |  |
| Country of Origin     | ı:                                                                                    | China            |                               |  |
| Fitting Instruction   | 1:                                                                                    | No               |                               |  |
| Certification: CE     | & UKCA: 1                                                                             | N/A WRAS: N      | /A WRAS No: N/A               |  |
| Product Material:     |                                                                                       |                  | China, Natural Marble         |  |
| Fixing Supplied:      |                                                                                       | No               |                               |  |
|                       |                                                                                       |                  |                               |  |
| Pans/Bidets:          | Trap Style:                                                                           | Not Applicable   | Includes Seat: Not Applicable |  |
|                       | p j                                                                                   |                  |                               |  |
| Seats:                | Seat Type:                                                                            | Not Applicable   | Material: Not Applicable      |  |
| Scats.                |                                                                                       | Not Applicable   | Hinge Type: Not Applicable    |  |
|                       | Hinge Material: Not Applicable                                                        |                  |                               |  |
|                       | ge muter                                                                              |                  |                               |  |
| Ciatows               | Oporating T                                                                           | Vno: Not Applied | alo Fittinger Nat Applicable  |  |
| Cisterns:             | Operating Type: Not Applicable Fittings: Not Applicable<br>Lever Type: Not Applicable |                  |                               |  |
|                       | Lever Type:                                                                           | Not Applicable   |                               |  |
| Basins:               | Tap Hole: 1                                                                           | hree Tapholes    | Chain Stay Hole: No           |  |
|                       |                                                                                       | Not Applicable   | Waste Type Req: Slotted       |  |
|                       | Overflow In                                                                           |                  | Overflow Cover: Yes           |  |
|                       | Inner Bowl Depth (mm): 160mm                                                          |                  |                               |  |