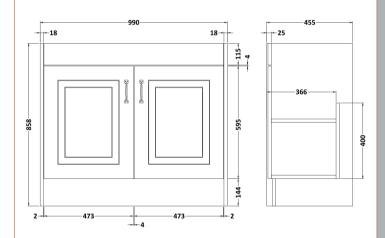

## TECHNICAL DATA SHEET

ROXOR

Sales Code: OLF207

Description: 1000 2-Door Floor Standing Unit

| Product Dimensions         |                              |  |  |
|----------------------------|------------------------------|--|--|
| Height (mm):               | 858                          |  |  |
| Width (mm):                | 990                          |  |  |
| Depth (mm):                | 455                          |  |  |
| Nett Weight (kg):          | 33.5                         |  |  |
| Packaging Dimensions       |                              |  |  |
| Height (mm):               | 895                          |  |  |
| Width (mm):                | 1010                         |  |  |
| Depth (mm):                | 480                          |  |  |
| Gross Weight (kg):         | 33.5                         |  |  |
| Packaging Data             |                              |  |  |
| Box Colour:                | Brown Cardboard Box          |  |  |
| Box Qty:                   | 1                            |  |  |
| Label Size:                | 100 x 50                     |  |  |
| Label Colour:              | White Label                  |  |  |
| Label Qty:                 | 2                            |  |  |
| Outer Box Dimensions (If A | Applicable)                  |  |  |
| Height (mm):               |                              |  |  |
| Width (mm):                |                              |  |  |
| Depth (mm):                |                              |  |  |
| Gross Weight (kg):         |                              |  |  |
| Barcode:                   | 5056211851486                |  |  |
| Product Details            |                              |  |  |
| Country of Origin:         | United Kingdom               |  |  |
| Fitting Instruction:       | No                           |  |  |
| CE & UKCA:                 | N/A                          |  |  |
| FSC Certified Materials:   | Yes                          |  |  |
| Colour:                    | Stone Grey                   |  |  |
| Construction Method:       | Cam & Wood Dowel             |  |  |
| Construction Type:         | Rigid                        |  |  |
| Cabinet Finish:            | MFC Textured Woodgrain       |  |  |
| Fascia Finish:             | Mdf Vinyl Textured Woodgrain |  |  |
| Cabinet Thickness (mm):    | 18                           |  |  |
| Fascia Thickness (mm):     | 18                           |  |  |
| Drawer Included:           | No                           |  |  |
| Drawer Type:               | Not Applicable               |  |  |
| No of Shelves:             | 1                            |  |  |
| Hinge Type:                | 110 Degree Inset Clip-On S/C |  |  |
| Hinge Included:            | Yes                          |  |  |
| Adjustable Legs:           | No                           |  |  |
| Fixings Included:          | Yes                          |  |  |
| Handle Style:              | Traditional                  |  |  |
| Waste Shroud:              | No                           |  |  |
| Handle Included:           | Yes                          |  |  |
| Handle Type:               | Strap                        |  |  |