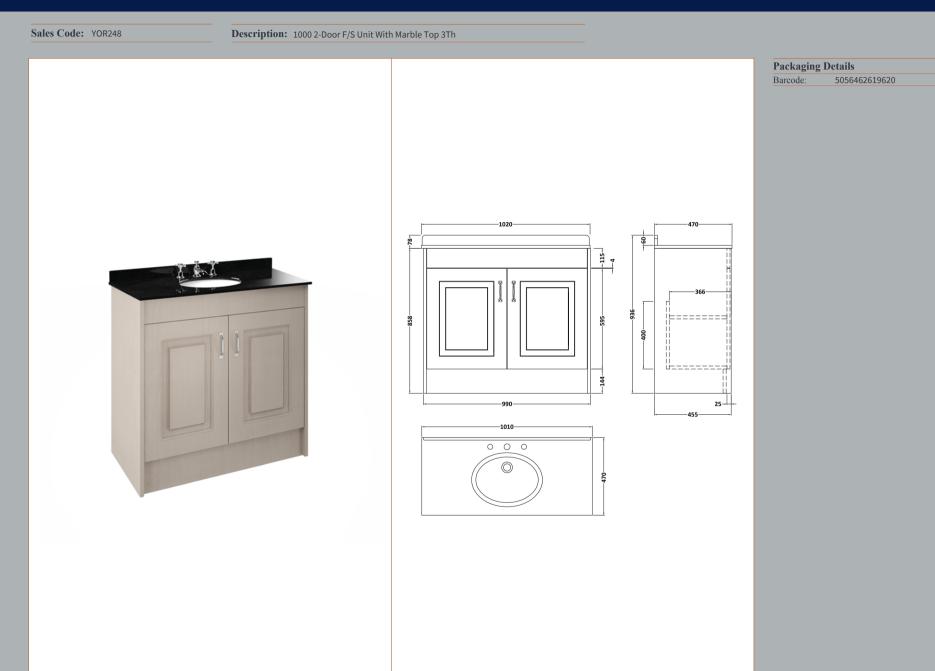

## TECHNICAL DATA SHEET

ROXOR

Sales Code: OLF207

Description: 1000 2-Door Floor Standing Unit

| Product Dimensions         |                              |  |  |
|----------------------------|------------------------------|--|--|
| Height (mm):               | 858                          |  |  |
| Width (mm):                | 990                          |  |  |
| Depth (mm):                | 455                          |  |  |
| Nett Weight (kg):          | 33.5                         |  |  |
| Packaging Dimensions       |                              |  |  |
| Height (mm):               | 895                          |  |  |
| Width (mm):                | 1010                         |  |  |
| Depth (mm):                | 480                          |  |  |
| Gross Weight (kg):         | 33.5                         |  |  |
| Packaging Data             |                              |  |  |
| Box Colour:                | Brown Cardboard Box          |  |  |
| Box Qty:                   | 1                            |  |  |
| Label Size:                | 100 x 50                     |  |  |
| Label Colour:              | White Label                  |  |  |
| Label Qty:                 | 2                            |  |  |
| Outer Box Dimensions (If A | Applicable)                  |  |  |
| Height (mm):               |                              |  |  |
| Width (mm):                |                              |  |  |
| Depth (mm):                |                              |  |  |
| Gross Weight (kg):         |                              |  |  |
| Barcode:                   | 5056211851486                |  |  |
| Product Details            |                              |  |  |
| Country of Origin:         | United Kingdom               |  |  |
| Fitting Instruction:       | No                           |  |  |
| CE & UKCA:                 | N/A                          |  |  |
| FSC Certified Materials:   | Yes                          |  |  |
| Colour:                    | Stone Grey                   |  |  |
| Construction Method:       | Cam & Wood Dowel             |  |  |
| Construction Type:         | Rigid                        |  |  |
| Cabinet Finish:            | MFC Textured Woodgrain       |  |  |
| Fascia Finish:             | Mdf Vinyl Textured Woodgrain |  |  |
| Cabinet Thickness (mm):    | 18                           |  |  |
| Fascia Thickness (mm):     | 18                           |  |  |
| Drawer Included:           | No                           |  |  |
| Drawer Type:               | Not Applicable               |  |  |
| No of Shelves:             | 1                            |  |  |
| Hinge Type:                | 110 Degree Inset Clip-On S/C |  |  |
| Hinge Included:            | Yes                          |  |  |
| Adjustable Legs:           | No                           |  |  |
| Fixings Included:          | Yes                          |  |  |
| Handle Style:              | Traditional                  |  |  |
| Waste Shroud:              | No                           |  |  |
| Handle Included:           | Yes                          |  |  |
| Handle Type:               | Strap                        |  |  |