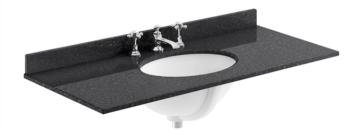

## TECHNICAL DATA SHEET

ROXOR

Sales Code: LOM248

**Description:** 1000 Rectangle Marble Top/Basin 3Th

| Product Dimer         | isions                                                                                |                  |                               |  |
|-----------------------|---------------------------------------------------------------------------------------|------------------|-------------------------------|--|
| Height (mm):          |                                                                                       | 268              |                               |  |
| Width (mm):           |                                                                                       | 1020             | 1020                          |  |
| Depth (mm):           |                                                                                       | 470              |                               |  |
| Nett Weight (kg):     |                                                                                       | 18               |                               |  |
| Packaging Din         | iensions                                                                              |                  |                               |  |
| Height (mm):          |                                                                                       | 250              | 250                           |  |
| Width (mm):           |                                                                                       | 1100             | 1100                          |  |
| Depth (mm):           |                                                                                       | 580              | 580                           |  |
| Gross Weight (kg      | ):                                                                                    | 18.5             | 18.5                          |  |
| Packaging Dat         | a                                                                                     |                  |                               |  |
| Box Colour:           |                                                                                       | White Car        | White Cardboard Box           |  |
| Box Qty:              |                                                                                       | 1                | 1                             |  |
| Label Size:           |                                                                                       | 100 x 5          | 100 x 50                      |  |
| Label Colour:         |                                                                                       | White Lab        | White Label                   |  |
| Label Qty:            | 2                                                                                     |                  |                               |  |
| Outer Box Din         | iensions (I                                                                           | f Applicable)    |                               |  |
| Height (mm):          |                                                                                       |                  |                               |  |
| Width (mm):           |                                                                                       |                  |                               |  |
| Depth (mm):           |                                                                                       |                  |                               |  |
| Gross Weight (kg      | ):                                                                                    |                  |                               |  |
| Barcode:              |                                                                                       | 50562118         | 25760                         |  |
| <b>Product Detail</b> | s                                                                                     |                  |                               |  |
| Country of Origin     | ı:                                                                                    | China            |                               |  |
| Fitting Instruction   | 1:                                                                                    | No               |                               |  |
| Certification: CE     | & UKCA: 1                                                                             | N/A WRAS: N      | /A WRAS No: N/A               |  |
| Product Material:     |                                                                                       |                  | China, Natural Marble         |  |
| Fixing Supplied:      |                                                                                       | No               |                               |  |
|                       |                                                                                       |                  |                               |  |
| Pans/Bidets:          | Trap Style:                                                                           | Not Applicable   | Includes Seat: Not Applicable |  |
|                       | p j                                                                                   |                  |                               |  |
| Seats:                | Seat Type:                                                                            | Not Applicable   | Material: Not Applicable      |  |
| Scats.                |                                                                                       | Not Applicable   | Hinge Type: Not Applicable    |  |
|                       | Hinge Material: Not Applicable                                                        |                  |                               |  |
|                       | ge muter                                                                              |                  |                               |  |
| Ciatows               | Oporating T                                                                           | Vno: Not Applied | alo Fittinger Nat Applicable  |  |
| Cisterns:             | Operating Type: Not Applicable Fittings: Not Applicable<br>Lever Type: Not Applicable |                  |                               |  |
|                       | Lever Type:                                                                           | Not Applicable   |                               |  |
| Basins:               | Tap Hole: 1                                                                           | hree Tapholes    | Chain Stay Hole: No           |  |
|                       |                                                                                       | Not Applicable   | Waste Type Req: Slotted       |  |
|                       | Overflow In                                                                           |                  | Overflow Cover: Yes           |  |
|                       | Inner Bowl Depth (mm): 160mm                                                          |                  |                               |  |