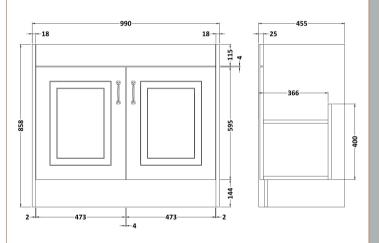

## **Packaging Details**

Barcode: 5056462619989

Sales Code: OLF207 Description: 1000 2-Door Floor Standing Unit

| Product Dimensions       |                              |
|--------------------------|------------------------------|
| Height (mm):             | 858                          |
| Width (mm):              | 990                          |
| Depth (mm):              | 455                          |
| Nett Weight (kg):        | 33.5                         |
| Packaging Dimensions     |                              |
| Height (mm):             | 895                          |
| Width (mm):              | 1010                         |
| Depth (mm):              | 480                          |
| Gross Weight (kg):       | 33.5                         |
| Packaging Data           |                              |
| Box Colour:              | Brown Cardboard Box          |
| Box Qty:                 | 1                            |
| Label Size:              | 100 x 50                     |
| Label Colour:            | White Label                  |
| Label Qty:               | 2                            |
| Outer Box Dimensions (If | Applicable)                  |
| Height (mm):             | 11 /                         |
| Width (mm):              |                              |
| Depth (mm):              |                              |
| Gross Weight (kg):       |                              |
| Barcode:                 | 5056211851486                |
| <b>Product Details</b>   |                              |
| Country of Origin:       | United Kingdom               |
| Fitting Instruction:     | No                           |
| CE & UKCA:               | N/A                          |
| FSC Certified Materials: | Yes                          |
| Colour:                  | Stone Grey                   |
| Construction Method:     | Cam & Wood Dowel             |
| Construction Type:       | Rigid                        |
| Cabinet Finish:          | MFC Textured Woodgrain       |
| Fascia Finish:           | Mdf Vinyl Textured Woodgrain |
| Cabinet Thickness (mm):  | 18                           |
| Fascia Thickness (mm):   | 18                           |
| Drawer Included:         | No                           |
| Drawer Type:             | Not Applicable               |
| No of Shelves:           | 1                            |
| Hinge Type:              | 110 Degree Inset Clip-On S/C |
| Hinge Included:          | Yes                          |
| Adjustable Legs:         | No                           |
| Fixings Included:        | Yes                          |
| Handle Style:            | Traditional                  |
| Waste Shroud:            | No                           |
| Handle Included:         | Yes                          |