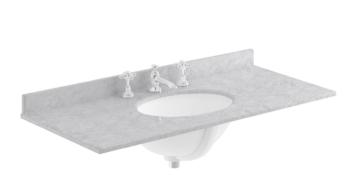

Strap

Handle Type:

Sales Code: LOM250 Description: 1000 Rectangle Marble Top/Basin 3Th

| <b>Product Dime</b>                                               | nsions                                             |                |  |
|-------------------------------------------------------------------|----------------------------------------------------|----------------|--|
| Height (mm):                                                      | 268                                                | 268            |  |
| Width (mm):                                                       | 1020                                               |                |  |
| Depth (mm):                                                       | 470                                                |                |  |
| Nett Weight (kg):                                                 | : 18                                               |                |  |
| <b>Packaging Din</b>                                              | mensions                                           |                |  |
| Height (mm):                                                      | 250                                                |                |  |
| Width (mm):                                                       | 1100                                               |                |  |
| Depth (mm):                                                       | 580                                                |                |  |
| Gross Weight (kg                                                  | g): 18.5                                           |                |  |
| <b>Packaging Dat</b>                                              | ta                                                 |                |  |
| Box Colour:                                                       | White Cardboard Box                                |                |  |
| Box Qty:                                                          | 1                                                  |                |  |
| Label Size:                                                       | 100 x 50                                           |                |  |
| Label Colour:                                                     | White Label                                        | White Label    |  |
| Label Qty:                                                        | 2                                                  | 2              |  |
| <b>Outer Box Din</b>                                              | mensions (If Applicable)                           |                |  |
| Height (mm):                                                      |                                                    |                |  |
| Width (mm):                                                       |                                                    |                |  |
| Depth (mm):                                                       |                                                    |                |  |
| Gross Weight (kg                                                  | g):                                                |                |  |
| Barcode:                                                          | 5056211825784                                      |                |  |
| <b>Product Detail</b>                                             | ls                                                 |                |  |
| Country of Origin                                                 | n: China                                           |                |  |
| Fitting Instruction                                               | n: No                                              |                |  |
| Certification: CE                                                 | E & UKCA: N/A WRAS: N/A WRAS No: N                 | /A             |  |
| Product Material:                                                 | : Vitreous China, Natural Marble                   | 9              |  |
| Fixing Supplied:                                                  | No                                                 |                |  |
|                                                                   |                                                    |                |  |
| Pans/Bidets:                                                      | Trap Style: Not Applicable Includes Seat: N        | lot Applicable |  |
| Seats:                                                            | Seat Type: Not Applicable Material: Not Applicable | pplicable      |  |
|                                                                   | Function: Not Applicable Hinge Type: No            | t Applicable   |  |
| Hinge Material: Not Applicable                                    |                                                    |                |  |
|                                                                   |                                                    |                |  |
| Cisterns: Operating Type: Not Applicable Fittings: Not Applicable |                                                    |                |  |
|                                                                   | Lever Type: Not Applicable                         |                |  |
|                                                                   |                                                    |                |  |
| Basins:                                                           | Tap Hole: Three Tapholes Chain Stay Hole:          | No             |  |
|                                                                   | Template: Not Applicable Waste Type Req:           |                |  |
|                                                                   | Overflow Inc: Yes Overflow Cover:                  | Yes            |  |
|                                                                   |                                                    |                |  |