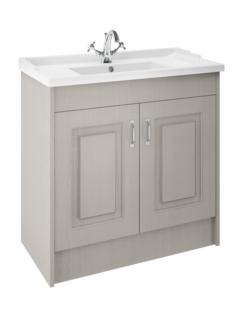

## **Packaging Details**

Barcode: 5056462619989

Sales Code: OLF207 Description: 1000 2-Door Floor Standing Unit

| Product Dimensions       |                              |
|--------------------------|------------------------------|
| Height (mm):             | 858                          |
| Width (mm):              | 990                          |
| Depth (mm):              | 455                          |
| Nett Weight (kg):        | 33.5                         |
| Packaging Dimensions     |                              |
| Height (mm):             | 895                          |
| Width (mm):              | 1010                         |
| Depth (mm):              | 480                          |
| Gross Weight (kg):       | 33.5                         |
| Packaging Data           |                              |
| Box Colour:              | Brown Cardboard Box          |
| Box Qty:                 | 1                            |
| Label Size:              | 100 x 50                     |
| Label Colour:            | White Label                  |
| Label Qty:               | 2                            |
| Outer Box Dimensions (If | Applicable)                  |
| Height (mm):             | 11 /                         |
| Width (mm):              |                              |
| Depth (mm):              |                              |
| Gross Weight (kg):       |                              |
| Barcode:                 | 5056211851486                |
| <b>Product Details</b>   |                              |
| Country of Origin:       | United Kingdom               |
| Fitting Instruction:     | No                           |
| CE & UKCA:               | N/A                          |
| FSC Certified Materials: | Yes                          |
| Colour:                  | Stone Grey                   |
| Construction Method:     | Cam & Wood Dowel             |
| Construction Type:       | Rigid                        |
| Cabinet Finish:          | MFC Textured Woodgrain       |
| Fascia Finish:           | Mdf Vinyl Textured Woodgrain |
| Cabinet Thickness (mm):  | 18                           |
| Fascia Thickness (mm):   | 18                           |
| Drawer Included:         | No                           |
| Drawer Type:             | Not Applicable               |
| No of Shelves:           | 1                            |
| Hinge Type:              | 110 Degree Inset Clip-On S/C |
| Hinge Included:          | Yes                          |
| Adjustable Legs:         | No                           |
| Fixings Included:        | Yes                          |
| Handle Style:            | Traditional                  |
| Waste Shroud:            | No                           |
| Handle Included:         | Yes                          |