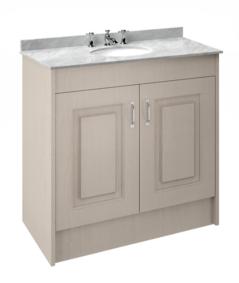

## ROXOR

Sales Code: YOR250 Description: 1000 2-Door F/S Unit With Marble Top 3Th

## **Packaging Details**

Barcode: 5056462619989

Sales Code: OLF207 Description: 1000 2-Door Floor Standing Unit

| Product Dimensions       |                              |
|--------------------------|------------------------------|
| Height (mm):             | 858                          |
| Width (mm):              | 990                          |
| Depth (mm):              | 455                          |
| Nett Weight (kg):        | 33.5                         |
| Packaging Dimensions     |                              |
| Height (mm):             | 895                          |
| Width (mm):              | 1010                         |
| Depth (mm):              | 480                          |
| Gross Weight (kg):       | 33.5                         |
| Packaging Data           |                              |
| Box Colour:              | Brown Cardboard Box          |
| Box Qty:                 | 1                            |
| Label Size:              | 100 x 50                     |
| Label Colour:            | White Label                  |
| Label Qty:               | 2                            |
| Outer Box Dimensions (If | Applicable)                  |
| Height (mm):             | 11 /                         |
| Width (mm):              |                              |
| Depth (mm):              |                              |
| Gross Weight (kg):       |                              |
| Barcode:                 | 5056211851486                |
| <b>Product Details</b>   |                              |
| Country of Origin:       | United Kingdom               |
| Fitting Instruction:     | No                           |
| CE & UKCA:               | N/A                          |
| FSC Certified Materials: | Yes                          |
| Colour:                  | Stone Grey                   |
| Construction Method:     | Cam & Wood Dowel             |
| Construction Type:       | Rigid                        |
| Cabinet Finish:          | MFC Textured Woodgrain       |
| Fascia Finish:           | Mdf Vinyl Textured Woodgrain |
| Cabinet Thickness (mm):  | 18                           |
| Fascia Thickness (mm):   | 18                           |
| Drawer Included:         | No                           |
| Drawer Type:             | Not Applicable               |
| No of Shelves:           | 1                            |
| Hinge Type:              | 110 Degree Inset Clip-On S/C |
| Hinge Included:          | Yes                          |
| Adjustable Legs:         | No                           |
| Fixings Included:        | Yes                          |
| Handle Style:            | Traditional                  |
| Waste Shroud:            | No                           |
| Handle Included:         | Yes                          |