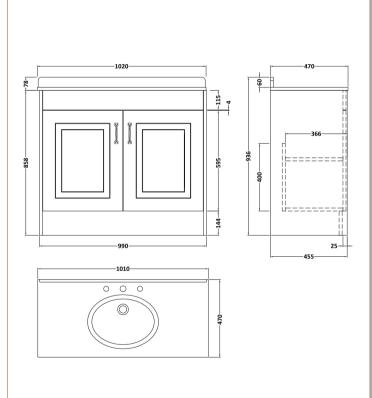

## **Packaging Details**

Barcode: 5056462619989

Sales Code: OLF207 Description: 1000 2-Door Floor Standing Unit

| Product Dimensions       |                              |
|--------------------------|------------------------------|
| Height (mm):             | 858                          |
| Width (mm):              | 990                          |
| Depth (mm):              | 455                          |
| Nett Weight (kg):        | 33.5                         |
| Packaging Dimensions     |                              |
| Height (mm):             | 895                          |
| Width (mm):              | 1010                         |
| Depth (mm):              | 480                          |
| Gross Weight (kg):       | 33.5                         |
| Packaging Data           |                              |
| Box Colour:              | Brown Cardboard Box          |
| Box Qty:                 | 1                            |
| Label Size:              | 100 x 50                     |
| Label Colour:            | White Label                  |
| Label Qty:               | 2                            |
| Outer Box Dimensions (If | Applicable)                  |
| Height (mm):             | 11 /                         |
| Width (mm):              |                              |
| Depth (mm):              |                              |
| Gross Weight (kg):       |                              |
| Barcode:                 | 5056211851486                |
| <b>Product Details</b>   |                              |
| Country of Origin:       | United Kingdom               |
| Fitting Instruction:     | No                           |
| CE & UKCA:               | N/A                          |
| FSC Certified Materials: | Yes                          |
| Colour:                  | Stone Grey                   |
| Construction Method:     | Cam & Wood Dowel             |
| Construction Type:       | Rigid                        |
| Cabinet Finish:          | MFC Textured Woodgrain       |
| Fascia Finish:           | Mdf Vinyl Textured Woodgrain |
| Cabinet Thickness (mm):  | 18                           |
| Fascia Thickness (mm):   | 18                           |
| Drawer Included:         | No                           |
| Drawer Type:             | Not Applicable               |
| No of Shelves:           | 1                            |
| Hinge Type:              | 110 Degree Inset Clip-On S/C |
| Hinge Included:          | Yes                          |
| Adjustable Legs:         | No                           |
| Fixings Included:        | Yes                          |
| Handle Style:            | Traditional                  |
| Waste Shroud:            | No                           |
| Handle Included:         | Yes                          |

Strap

Handle Type:

Sales Code: LOM250 Description: 1000 Rectangle Marble Top/Basin 3Th

| <b>Product Dime</b>                                               | nsions                                             |                |  |
|-------------------------------------------------------------------|----------------------------------------------------|----------------|--|
| Height (mm):                                                      | 268                                                | 268            |  |
| Width (mm):                                                       | 1020                                               |                |  |
| Depth (mm):                                                       | 470                                                |                |  |
| Nett Weight (kg):                                                 | : 18                                               |                |  |
| <b>Packaging Din</b>                                              | mensions                                           |                |  |
| Height (mm):                                                      | 250                                                |                |  |
| Width (mm):                                                       | 1100                                               |                |  |
| Depth (mm):                                                       | 580                                                |                |  |
| Gross Weight (kg                                                  | g): 18.5                                           |                |  |
| <b>Packaging Dat</b>                                              | ta                                                 |                |  |
| Box Colour:                                                       | White Cardboard Box                                |                |  |
| Box Qty:                                                          | 1                                                  |                |  |
| Label Size:                                                       | 100 x 50                                           |                |  |
| Label Colour:                                                     | White Label                                        | White Label    |  |
| Label Qty:                                                        | 2                                                  | 2              |  |
| <b>Outer Box Din</b>                                              | mensions (If Applicable)                           |                |  |
| Height (mm):                                                      |                                                    |                |  |
| Width (mm):                                                       |                                                    |                |  |
| Depth (mm):                                                       |                                                    |                |  |
| Gross Weight (kg                                                  | g):                                                |                |  |
| Barcode:                                                          | 5056211825784                                      |                |  |
| <b>Product Detail</b>                                             | ls                                                 |                |  |
| Country of Origin                                                 | n: China                                           |                |  |
| Fitting Instruction                                               | n: No                                              |                |  |
| Certification: CE                                                 | E & UKCA: N/A WRAS: N/A WRAS No: N                 | /A             |  |
| Product Material:                                                 | : Vitreous China, Natural Marble                   | 9              |  |
| Fixing Supplied:                                                  | No                                                 |                |  |
|                                                                   |                                                    |                |  |
| Pans/Bidets:                                                      | Trap Style: Not Applicable Includes Seat: N        | lot Applicable |  |
| Seats:                                                            | Seat Type: Not Applicable Material: Not Applicable | pplicable      |  |
|                                                                   | Function: Not Applicable Hinge Type: No            | t Applicable   |  |
| Hinge Material: Not Applicable                                    |                                                    |                |  |
|                                                                   |                                                    |                |  |
| Cisterns: Operating Type: Not Applicable Fittings: Not Applicable |                                                    |                |  |
|                                                                   | Lever Type: Not Applicable                         |                |  |
|                                                                   |                                                    |                |  |
| Basins:                                                           | Tap Hole: Three Tapholes Chain Stay Hole:          | No             |  |
|                                                                   | Template: Not Applicable Waste Type Req:           |                |  |
|                                                                   | Overflow Inc: Yes Overflow Cover:                  | Yes            |  |
|                                                                   |                                                    |                |  |