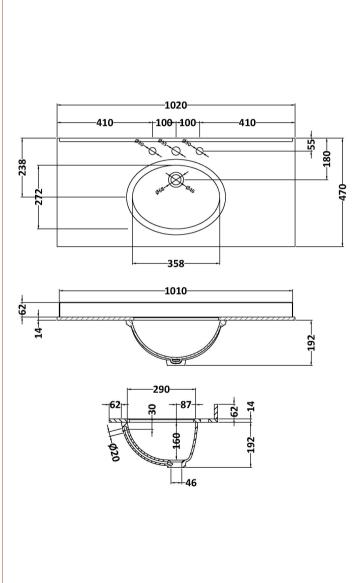

Strap

Handle Type:

Sales Code: LOM250 Description: 1000 Rectangle Marble Top/Basin 3Th

| <b>Product Dime</b>                                               | nsions                                             |                |  |
|-------------------------------------------------------------------|----------------------------------------------------|----------------|--|
| Height (mm):                                                      | 268                                                | 268            |  |
| Width (mm):                                                       | 1020                                               |                |  |
| Depth (mm):                                                       | 470                                                |                |  |
| Nett Weight (kg):                                                 | : 18                                               |                |  |
| <b>Packaging Din</b>                                              | mensions                                           |                |  |
| Height (mm):                                                      | 250                                                |                |  |
| Width (mm):                                                       | 1100                                               |                |  |
| Depth (mm):                                                       | 580                                                |                |  |
| Gross Weight (kg                                                  | g): 18.5                                           |                |  |
| <b>Packaging Dat</b>                                              | ta                                                 |                |  |
| Box Colour:                                                       | White Cardboard Box                                |                |  |
| Box Qty:                                                          | 1                                                  |                |  |
| Label Size:                                                       | 100 x 50                                           |                |  |
| Label Colour:                                                     | White Label                                        | White Label    |  |
| Label Qty:                                                        | 2                                                  | 2              |  |
| <b>Outer Box Din</b>                                              | mensions (If Applicable)                           |                |  |
| Height (mm):                                                      |                                                    |                |  |
| Width (mm):                                                       |                                                    |                |  |
| Depth (mm):                                                       |                                                    |                |  |
| Gross Weight (kg                                                  | g):                                                |                |  |
| Barcode:                                                          | 5056211825784                                      |                |  |
| <b>Product Detail</b>                                             | ls                                                 |                |  |
| Country of Origin                                                 | n: China                                           |                |  |
| Fitting Instruction                                               | n: No                                              |                |  |
| Certification: CE                                                 | E & UKCA: N/A WRAS: N/A WRAS No: N                 | /A             |  |
| Product Material:                                                 | : Vitreous China, Natural Marble                   | 9              |  |
| Fixing Supplied:                                                  | No                                                 |                |  |
|                                                                   |                                                    |                |  |
| Pans/Bidets:                                                      | Trap Style: Not Applicable Includes Seat: N        | lot Applicable |  |
| Seats:                                                            | Seat Type: Not Applicable Material: Not Applicable | pplicable      |  |
|                                                                   | Function: Not Applicable Hinge Type: No            | t Applicable   |  |
| Hinge Material: Not Applicable                                    |                                                    |                |  |
|                                                                   |                                                    |                |  |
| Cisterns: Operating Type: Not Applicable Fittings: Not Applicable |                                                    |                |  |
|                                                                   | Lever Type: Not Applicable                         |                |  |
|                                                                   |                                                    |                |  |
| Basins:                                                           | Tap Hole: Three Tapholes Chain Stay Hole:          | No             |  |
|                                                                   | Template: Not Applicable Waste Type Req:           |                |  |
|                                                                   | Overflow Inc: Yes Overflow Cover:                  | Yes            |  |
|                                                                   |                                                    |                |  |