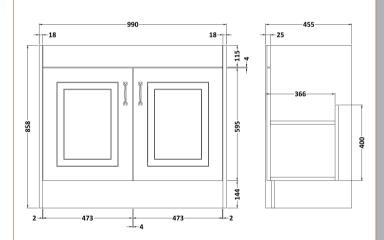

## TECHNICAL DATA SHEET

ROXOR

Sales Code: OLF407

Description: 1000 2-Door Floor Standing Unit

| Product Dimensions         |                              |  |
|----------------------------|------------------------------|--|
| Height (mm):               | 858                          |  |
| Width (mm):                | 990                          |  |
| Depth (mm):                | 455                          |  |
| Nett Weight (kg):          | 33.5                         |  |
| Packaging Dimensions       |                              |  |
| Height (mm):               | 895                          |  |
| Width (mm):                | 1010                         |  |
| Depth (mm):                | 480                          |  |
| Gross Weight (kg):         | 33.5                         |  |
| Packaging Data             |                              |  |
| Box Colour:                | Brown Cardboard Box          |  |
| Box Qty:                   | 1                            |  |
| Label Size:                | 100 x 50                     |  |
| Label Colour:              | White Label                  |  |
| Label Qty:                 | 2                            |  |
| Outer Box Dimensions (If A | Applicable)                  |  |
| Height (mm):               | -FE                          |  |
| Width (mm):                |                              |  |
| Depth (mm):                |                              |  |
| Gross Weight (kg):         |                              |  |
| Barcode:                   | 5056211851462                |  |
| Product Details            | 0000211001102                |  |
| Country of Origin:         | United Kingdom               |  |
| Fitting Instruction:       | United Kingdom<br>No         |  |
| CE & UKCA:                 | N/A                          |  |
| FSC Certified Materials:   | Yes                          |  |
| Colour:                    | Royal Grey                   |  |
| Construction Method:       | Cam & Wood Dowel             |  |
| Construction Type:         | Rigid                        |  |
| Cabinet Finish:            | MFC Textured Woodgrain       |  |
| Fascia Finish:             | Mdf Vinyl Textured Woodgrain |  |
| Cabinet Thickness (mm):    | 18                           |  |
| Fascia Thickness (mm):     | 18                           |  |
| Drawer Included:           | No                           |  |
| Drawer Type:               | Not Applicable               |  |
| No of Shelves:             | 1                            |  |
| Hinge Type:                | 110 Degree Inset Clip-On S/C |  |
| Hinge Included:            | Yes                          |  |
| Adjustable Legs:           | No                           |  |
| Fixings Included:          | Yes                          |  |
| Handle Style:              | Traditional                  |  |
| Waste Shroud:              | No                           |  |
| Handle Included            | Yes                          |  |
| Handle Type:               | Strap                        |  |