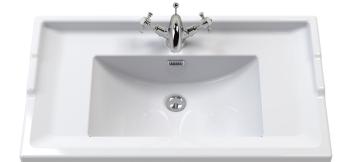

## TECHNICAL DATA SHEET

ROXOR

Sales Code: NLV007

**Description:** 1000mm Traditional Basin 1Th

| Product Dime        | nsions                                                  |                                                |  |
|---------------------|---------------------------------------------------------|------------------------------------------------|--|
| Height (mm):        | 218                                                     | 218                                            |  |
| Width (mm):         | 1020                                                    | 1020                                           |  |
| Depth (mm):         | 470                                                     | 470                                            |  |
| Nett Weight (kg):   | 26                                                      |                                                |  |
| Packaging Din       | nensions                                                |                                                |  |
| Height (mm):        | 260                                                     | 260                                            |  |
| Width (mm):         | 1020                                                    | 1020                                           |  |
| Depth (mm):         | 480                                                     | 480                                            |  |
| Gross Weight (kg    | ;): 27                                                  |                                                |  |
| Packaging Dat       | ta                                                      |                                                |  |
| Box Colour:         | Brown C                                                 | ardboard Box - Printed                         |  |
| Box Qty:            | 1                                                       |                                                |  |
| Label Size:         | 100 x .                                                 |                                                |  |
| Label Colour:       |                                                         | White Label                                    |  |
| Label Qty:          | 2                                                       | 2                                              |  |
| Outer Box Din       | nensions (If Applicable)                                |                                                |  |
| Height (mm):        |                                                         |                                                |  |
| Width (mm):         |                                                         |                                                |  |
| Depth (mm):         |                                                         |                                                |  |
| Gross Weight (kg    |                                                         |                                                |  |
| Barcode:            | 5056211                                                 | 825715                                         |  |
| Product Detail      | ls                                                      |                                                |  |
| Country of Origin   |                                                         |                                                |  |
| Fitting Instruction |                                                         |                                                |  |
| Certification: CE   | ,                                                       | 7                                              |  |
| Product Material:   | Vitreous                                                | Vitreous China                                 |  |
| Fixing Supplied:    | No                                                      |                                                |  |
| Pans/Bidets:        | Trap Style: Not Applicable                              | Includes Seat: Not Applicable                  |  |
| Seats:              | Seat Type: Not Applicable                               | Material: Not Applicable                       |  |
|                     | Function: Not Applicable Hinge Type: Not Applicable     |                                                |  |
|                     | Hinge Material: Not Applica                             | ble                                            |  |
| Cisterns:           | Operating Type: Not Applicable Fittings: Not Applicable |                                                |  |
|                     | Lever Type: Not Applicable                              |                                                |  |
|                     |                                                         |                                                |  |
| Basins:             | Tap Hole: One Taphole                                   | Chain Stay Hole: No                            |  |
|                     | Template: Not Required<br>Overflow Inc: Yes             | Waste Type Req: Slotted<br>Overflow Cover: Yes |  |
|                     |                                                         |                                                |  |