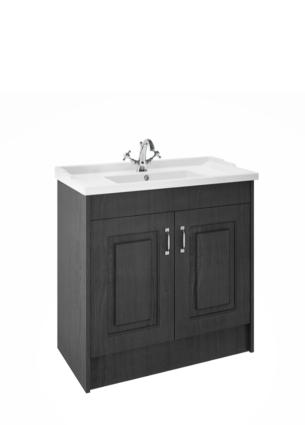

## TECHNICAL DATA SHEET

Sales Code: YOR407

Description: York 1000mm 2 Door Unit & 1Th Basin

Packaging DetailsBarcode:5056211851905