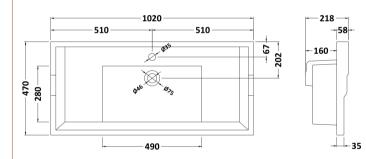

## TECHNICAL DATA SHEET

ROXOR

Sales Code: NLV007

**Description:** 1000mm Traditional Basin 1Th

| Product Dime        | nsions                                                  |                                                |  |
|---------------------|---------------------------------------------------------|------------------------------------------------|--|
| Height (mm):        | 218                                                     | 218                                            |  |
| Width (mm):         | 1020                                                    | 1020                                           |  |
| Depth (mm):         | 470                                                     | 470                                            |  |
| Nett Weight (kg):   | 26                                                      |                                                |  |
| Packaging Din       | nensions                                                |                                                |  |
| Height (mm):        | 260                                                     | 260                                            |  |
| Width (mm):         | 1020                                                    | 1020                                           |  |
| Depth (mm):         | 480                                                     | 480                                            |  |
| Gross Weight (kg    | ;): 27                                                  |                                                |  |
| Packaging Dat       | ta                                                      |                                                |  |
| Box Colour:         | Brown C                                                 | ardboard Box - Printed                         |  |
| Box Qty:            | 1                                                       |                                                |  |
| Label Size:         | 100 x .                                                 |                                                |  |
| Label Colour:       |                                                         | White Label                                    |  |
| Label Qty:          | 2                                                       | 2                                              |  |
| Outer Box Din       | nensions (If Applicable)                                |                                                |  |
| Height (mm):        |                                                         |                                                |  |
| Width (mm):         |                                                         |                                                |  |
| Depth (mm):         |                                                         |                                                |  |
| Gross Weight (kg    |                                                         |                                                |  |
| Barcode:            | 5056211                                                 | 825715                                         |  |
| Product Detail      | ls                                                      |                                                |  |
| Country of Origin   |                                                         |                                                |  |
| Fitting Instruction |                                                         |                                                |  |
| Certification: CE   | ,                                                       | 7                                              |  |
| Product Material:   | Vitreous                                                | Vitreous China                                 |  |
| Fixing Supplied:    | No                                                      |                                                |  |
| Pans/Bidets:        | Trap Style: Not Applicable                              | Includes Seat: Not Applicable                  |  |
| Seats:              | Seat Type: Not Applicable                               | Material: Not Applicable                       |  |
|                     | Function: Not Applicable Hinge Type: Not Applicable     |                                                |  |
|                     | Hinge Material: Not Applica                             | ble                                            |  |
| Cisterns:           | Operating Type: Not Applicable Fittings: Not Applicable |                                                |  |
|                     | Lever Type: Not Applicable                              |                                                |  |
|                     |                                                         |                                                |  |
| Basins:             | Tap Hole: One Taphole                                   | Chain Stay Hole: No                            |  |
|                     | Template: Not Required<br>Overflow Inc: Yes             | Waste Type Req: Slotted<br>Overflow Cover: Yes |  |
|                     |                                                         |                                                |  |