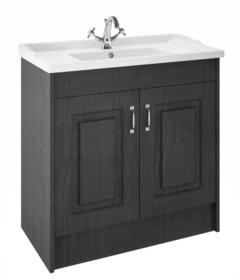

## TECHNICAL DATA SHEET

Sales Code: YOR407

Description: York 1000mm 2 Door Unit & 1Th Basin

Packaging DetailsBarcode:5056211851905