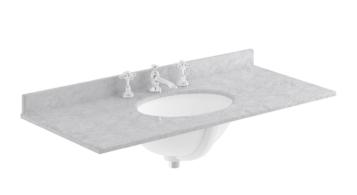

Strap

Handle Type:

Sales Code: LOM250 Description: 1000 Rectangle Marble Top/Basin 3Th

| <b>Product Dime</b>                                               | nsions                                             |                |  |
|-------------------------------------------------------------------|----------------------------------------------------|----------------|--|
| Height (mm):                                                      | 268                                                |                |  |
| Width (mm):                                                       | 1020                                               |                |  |
| Depth (mm):                                                       | 470                                                |                |  |
| Nett Weight (kg):                                                 | : 18                                               |                |  |
| <b>Packaging Din</b>                                              | mensions                                           |                |  |
| Height (mm):                                                      | 250                                                |                |  |
| Width (mm):                                                       | 1100                                               |                |  |
| Depth (mm):                                                       | 580                                                |                |  |
| Gross Weight (kg                                                  | g): 18.5                                           |                |  |
| <b>Packaging Dat</b>                                              | ta                                                 |                |  |
| Box Colour:                                                       | White Cardboard Box                                |                |  |
| Box Qty:                                                          | 1                                                  |                |  |
| Label Size:                                                       | 100 x 50                                           |                |  |
| Label Colour:                                                     | White Label                                        | White Label    |  |
| Label Qty:                                                        | 2                                                  | 2              |  |
| <b>Outer Box Din</b>                                              | mensions (If Applicable)                           |                |  |
| Height (mm):                                                      |                                                    |                |  |
| Width (mm):                                                       |                                                    |                |  |
| Depth (mm):                                                       |                                                    |                |  |
| Gross Weight (kg                                                  | g):                                                |                |  |
| Barcode:                                                          | 5056211825784                                      |                |  |
| <b>Product Detail</b>                                             | ls                                                 |                |  |
| Country of Origin                                                 | n: China                                           |                |  |
| Fitting Instruction                                               | n: No                                              |                |  |
| Certification: CE                                                 | E & UKCA: N/A WRAS: N/A WRAS No: N                 | /A             |  |
| Product Material:                                                 | : Vitreous China, Natural Marble                   | 9              |  |
| Fixing Supplied:                                                  | No                                                 |                |  |
|                                                                   |                                                    |                |  |
| Pans/Bidets:                                                      | Trap Style: Not Applicable Includes Seat: N        | lot Applicable |  |
| Seats:                                                            | Seat Type: Not Applicable Material: Not Applicable | pplicable      |  |
|                                                                   | Function: Not Applicable Hinge Type: No            | t Applicable   |  |
| Hinge Material: Not Applicable                                    |                                                    |                |  |
|                                                                   |                                                    |                |  |
| Cisterns: Operating Type: Not Applicable Fittings: Not Applicable |                                                    |                |  |
|                                                                   | Lever Type: Not Applicable                         |                |  |
|                                                                   |                                                    |                |  |
| Basins:                                                           | Tap Hole: Three Tapholes Chain Stay Hole:          | No             |  |
|                                                                   | Template: Not Applicable Waste Type Req:           |                |  |
|                                                                   | Overflow Inc: Yes Overflow Cover:                  | Yes            |  |
| Inner Bowl Depth (mm): 160mm                                      |                                                    |                |  |