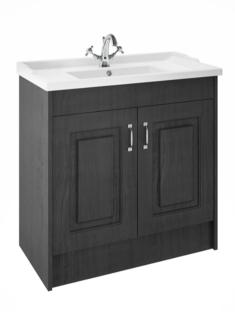

## ROXOR

Sales Code: YOR450 Description: 1000 2-Door F/S Unit With Marble Top 3Th