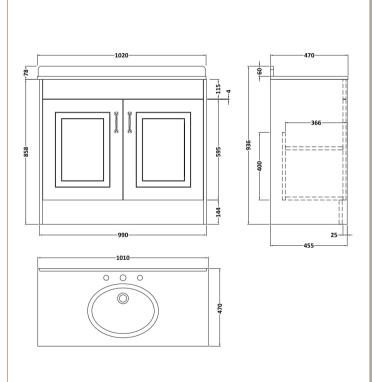

## **Packaging Details**

Barcode: 5056462619996

Sales Code: OLF407 Description: 1000 2-Door Floor Standing Unit

| <b>Product Dimensions</b>            |                              |  |
|--------------------------------------|------------------------------|--|
| Height (mm):                         | 858                          |  |
| Width (mm):                          | 990                          |  |
| Depth (mm):                          | 455                          |  |
| Nett Weight (kg):                    | 33.5                         |  |
| <b>Packaging Dimensions</b>          |                              |  |
| Height (mm):                         | 895                          |  |
| Width (mm):                          | 1010                         |  |
| Depth (mm):                          | 480                          |  |
| Gross Weight (kg):                   | 33.5                         |  |
| Packaging Data                       |                              |  |
| Box Colour:                          | Brown Cardboard Box          |  |
| Box Qty:                             | 1                            |  |
| Label Size:                          | 100 x 50                     |  |
| Label Colour:                        | White Label                  |  |
| Label Qty:                           | 2                            |  |
| Outer Box Dimensions (If Applicable) |                              |  |
| Height (mm):                         |                              |  |
| Width (mm):                          |                              |  |
| Depth (mm):                          |                              |  |
| Gross Weight (kg):                   |                              |  |
| Barcode:                             | 5056211851462                |  |
| <b>Product Details</b>               |                              |  |
| Country of Origin:                   | United Kingdom               |  |
| Fitting Instruction:                 | No                           |  |
| CE & UKCA:                           | N/A                          |  |
| FSC Certified Materials:             | Yes                          |  |
| Colour:                              | Royal Grey                   |  |
| Construction Method:                 | Cam & Wood Dowel             |  |
| Construction Type:                   | Rigid                        |  |
| Cabinet Finish:                      | MFC Textured Woodgrain       |  |
| Fascia Finish:                       | Mdf Vinyl Textured Woodgrain |  |
| Cabinet Thickness (mm):              | 18                           |  |
| Fascia Thickness (mm):               | 18                           |  |
| Drawer Included:                     | No                           |  |
| Drawer Type:                         | Not Applicable               |  |
| No of Shelves:                       | 1                            |  |
| Hinge Type:                          | 110 Degree Inset Clip-On S/C |  |
| Hinge Included:                      | Yes                          |  |
| Adjustable Legs:                     | No                           |  |
| Fixings Included:                    | Yes                          |  |
| Handle Style:                        | Traditional                  |  |
| Waste Shroud:                        | No                           |  |
| Handle Included:                     | Yes                          |  |