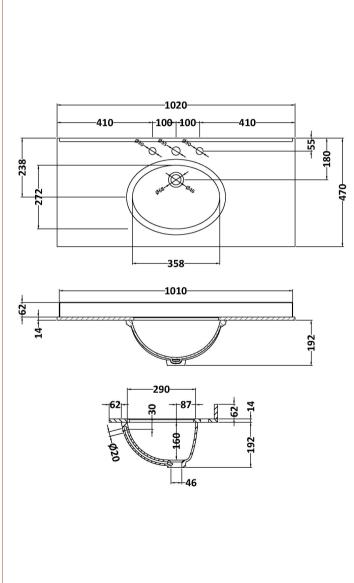

Strap

Handle Type:

Sales Code: LOM250 Description: 1000 Rectangle Marble Top/Basin 3Th

| <b>Product Dime</b>                                               | nsions                                             |                |  |
|-------------------------------------------------------------------|----------------------------------------------------|----------------|--|
| Height (mm):                                                      | 268                                                |                |  |
| Width (mm):                                                       | 1020                                               |                |  |
| Depth (mm):                                                       | 470                                                |                |  |
| Nett Weight (kg):                                                 | : 18                                               |                |  |
| <b>Packaging Din</b>                                              | mensions                                           |                |  |
| Height (mm):                                                      | 250                                                |                |  |
| Width (mm):                                                       | 1100                                               |                |  |
| Depth (mm):                                                       | 580                                                |                |  |
| Gross Weight (kg                                                  | g): 18.5                                           |                |  |
| <b>Packaging Dat</b>                                              | ta                                                 |                |  |
| Box Colour:                                                       | White Cardboard Box                                |                |  |
| Box Qty:                                                          | 1                                                  |                |  |
| Label Size:                                                       | 100 x 50                                           |                |  |
| Label Colour:                                                     | White Label                                        | White Label    |  |
| Label Qty:                                                        | 2                                                  | 2              |  |
| <b>Outer Box Din</b>                                              | mensions (If Applicable)                           |                |  |
| Height (mm):                                                      |                                                    |                |  |
| Width (mm):                                                       |                                                    |                |  |
| Depth (mm):                                                       |                                                    |                |  |
| Gross Weight (kg                                                  | g):                                                |                |  |
| Barcode:                                                          | 5056211825784                                      |                |  |
| <b>Product Detail</b>                                             | ls                                                 |                |  |
| Country of Origin                                                 | n: China                                           |                |  |
| Fitting Instruction                                               | n: No                                              |                |  |
| Certification: CE                                                 | E & UKCA: N/A WRAS: N/A WRAS No: N                 | /A             |  |
| Product Material:                                                 | : Vitreous China, Natural Marble                   | 9              |  |
| Fixing Supplied:                                                  | No                                                 |                |  |
|                                                                   |                                                    |                |  |
| Pans/Bidets:                                                      | Trap Style: Not Applicable Includes Seat: N        | lot Applicable |  |
| Seats:                                                            | Seat Type: Not Applicable Material: Not Applicable | pplicable      |  |
|                                                                   | Function: Not Applicable Hinge Type: No            | t Applicable   |  |
| Hinge Material: Not Applicable                                    |                                                    |                |  |
|                                                                   |                                                    |                |  |
| Cisterns: Operating Type: Not Applicable Fittings: Not Applicable |                                                    |                |  |
|                                                                   | Lever Type: Not Applicable                         |                |  |
|                                                                   |                                                    |                |  |
| Basins:                                                           | Tap Hole: Three Tapholes Chain Stay Hole:          | No             |  |
|                                                                   | Template: Not Applicable Waste Type Req:           |                |  |
|                                                                   | Overflow Inc: Yes Overflow Cover:                  | Yes            |  |
| Inner Bowl Depth (mm): 160mm                                      |                                                    |                |  |