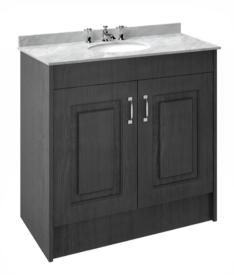

## ROXOR

Sales Code: YOR450 Description: 1000 2-Door F/S Unit With Marble Top 3Th