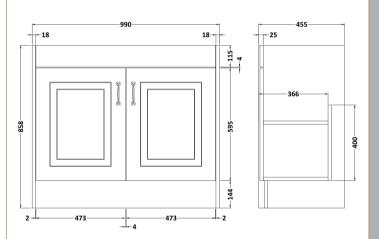

## **Packaging Details**

Barcode: 5056462619996

Sales Code: OLF407 Description: 1000 2-Door Floor Standing Unit

| <b>Product Dimensions</b>            |                              |  |
|--------------------------------------|------------------------------|--|
| Height (mm):                         | 858                          |  |
| Width (mm):                          | 990                          |  |
| Depth (mm):                          | 455                          |  |
| Nett Weight (kg):                    | 33.5                         |  |
| <b>Packaging Dimensions</b>          |                              |  |
| Height (mm):                         | 895                          |  |
| Width (mm):                          | 1010                         |  |
| Depth (mm):                          | 480                          |  |
| Gross Weight (kg):                   | 33.5                         |  |
| Packaging Data                       |                              |  |
| Box Colour:                          | Brown Cardboard Box          |  |
| Box Qty:                             | 1                            |  |
| Label Size:                          | 100 x 50                     |  |
| Label Colour:                        | White Label                  |  |
| Label Qty:                           | 2                            |  |
| Outer Box Dimensions (If Applicable) |                              |  |
| Height (mm):                         |                              |  |
| Width (mm):                          |                              |  |
| Depth (mm):                          |                              |  |
| Gross Weight (kg):                   |                              |  |
| Barcode:                             | 5056211851462                |  |
| <b>Product Details</b>               |                              |  |
| Country of Origin:                   | United Kingdom               |  |
| Fitting Instruction:                 | No                           |  |
| CE & UKCA:                           | N/A                          |  |
| FSC Certified Materials:             | Yes                          |  |
| Colour:                              | Royal Grey                   |  |
| Construction Method:                 | Cam & Wood Dowel             |  |
| Construction Type:                   | Rigid                        |  |
| Cabinet Finish:                      | MFC Textured Woodgrain       |  |
| Fascia Finish:                       | Mdf Vinyl Textured Woodgrain |  |
| Cabinet Thickness (mm):              | 18                           |  |
| Fascia Thickness (mm):               | 18                           |  |
| Drawer Included:                     | No                           |  |
| Drawer Type:                         | Not Applicable               |  |
| No of Shelves:                       | 1                            |  |
| Hinge Type:                          | 110 Degree Inset Clip-On S/C |  |
| Hinge Included:                      | Yes                          |  |
| Adjustable Legs:                     | No                           |  |
| Fixings Included:                    | Yes                          |  |
| Handle Style:                        | Traditional                  |  |
| Waste Shroud:                        | No                           |  |
| Handle Included:                     | Yes                          |  |