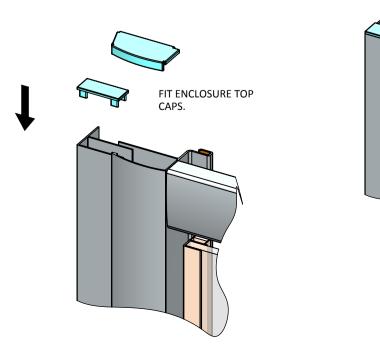

WHEN THE FRAME IS READY TO BE FIXED, DRILL THROUGH THE PRE-DRILLED HOLES IN THE MAGNETIC PROFILE AND GLASS PROFILE WITH A 3mm DRILL BIT.

(MAKE SURE YOU ONLY DRILL THROUGH ONE WALL THICKNESS).

THEN FIX THE FRAME IN PLACE USING ITEMS 12, 13 & 15.

DO NOT OVER TIGHTEN SCREWS.