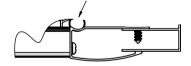

#### SEAL STEP 2

7

FIT THE DOOR BOTTOM SEALS (ITEMS 10 & 11 ON PIVOT DOOR). THEY SHOULD BUTT UPTO THE HINGE (ON PIVOT DOOR) WITH THE DEFLECTION BLADE TO THE INSIDE OF THE ENCLOSURE. THE HINGE DOOR HAS ONE CONTINUOUS SEAL

CUT TO LENGTH BEFORE FITTING AS FOLLOWS:

## PIVOT DOOR SHORT SEAL - 81mm.

PIVOT DOOR LONG SEAL - 700 = 447mm, 760 = 507mm, 800=547mm & 900 = 647mm. HINGE DOOR LONG SEAL - 700 = 565mm, 760 = 625mm, 800=665mm & 900 = 765mm.

UNPACK THE BOX AND ENSURE ALL COMPONENTS ARE PRESENT.