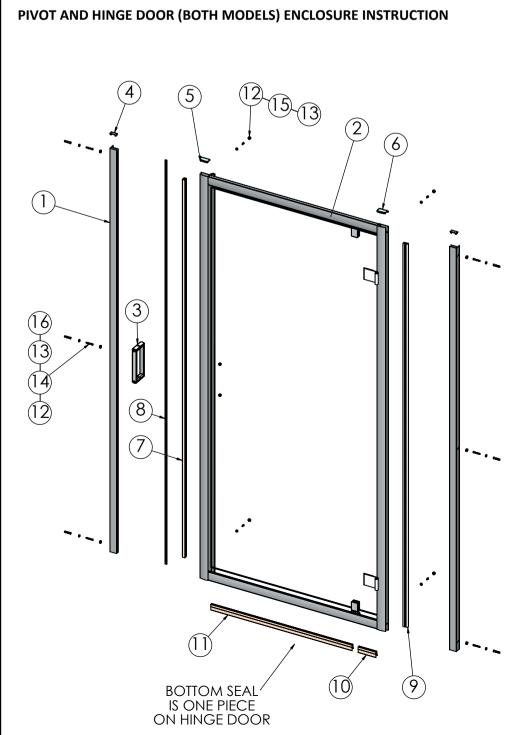

| ITEM NO. | DESCRIPTION                                                 | Notes                     | QTY |
|----------|-------------------------------------------------------------|---------------------------|-----|
| 1        | WALL PROFILE                                                |                           | 2   |
| 2        | PIVOT - HINGE DOOR SUB ASSEMBLY                             |                           | 1   |
| 3        | HANDLE SUB ASSEMBLY                                         |                           | 1   |
| 4        | WALL PROFILE CAP                                            |                           | 2   |
| 5        | GLASS PROFILE CAP LH                                        |                           | 1   |
| 6        | GLASS PROFILE CAP RH                                        |                           | 1   |
| 7        | DOOR MAGNET                                                 | CUT TO LENGTH AS REQUIRED | 1   |
| 8        | PROFILE MEGNET                                              | CUT TO LENGTH AS REQUIRED | 1   |
| 9        | DOOR VERTICAL SEAL                                          | CUT TO LENGTH AS REQUIRED | 1   |
| 10       | HORIZONTAL DOOR SEAL (SHORT) PIVOT DOOR ONLY                | CUT TO LENGTH AS REQUIRED | 1   |
| 11       | HORIZONTAL DOOR SEAL (LONG)                                 | CUT TO LENGTH AS REQUIRED | 1   |
| 12       | SCREW CUP COVER                                             |                           | 10  |
| 13       | SCREW CUP                                                   |                           | 10  |
| 14       | 3.9mm x 40mm PAN HD (SMALL HEAD VERSION) SELF TAPPER ST.STL | FOR FIXING TO WALL        | 6   |
| 15       | 3.9mm x 10mm PAN HD (SMALL HEAD VERSION) SELF TAPPER ST.STL |                           | 4   |
| 16       | WALL PLUG                                                   |                           | 6   |