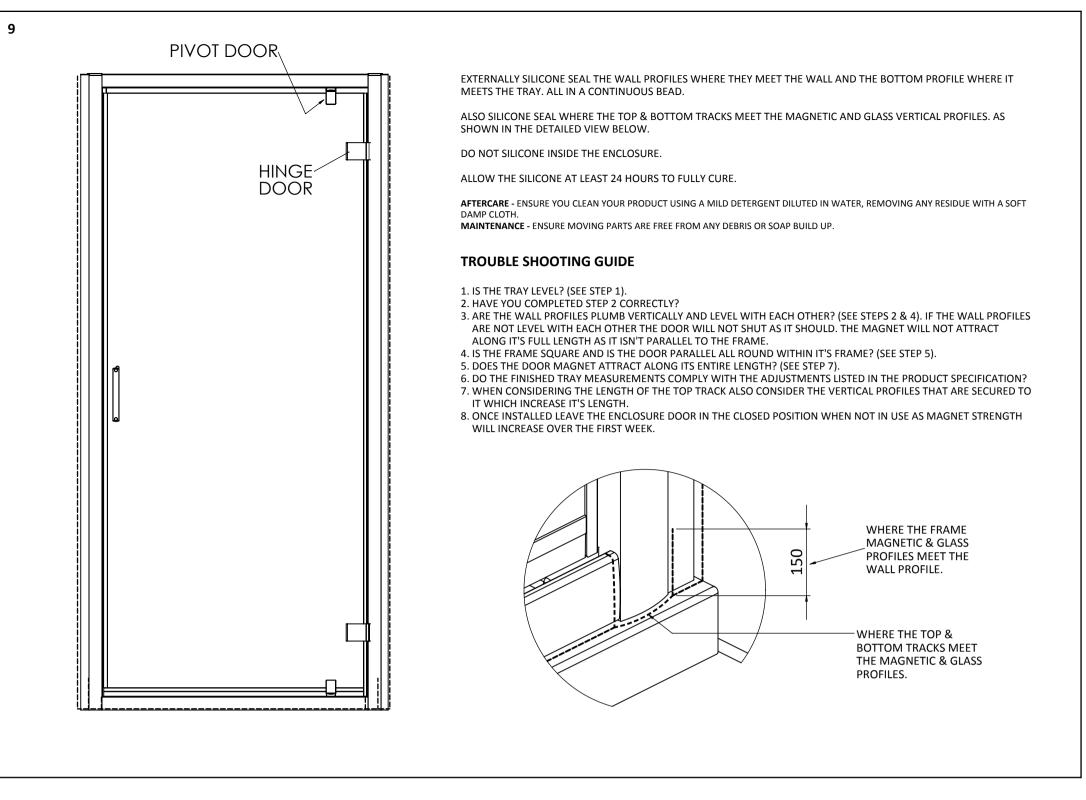

ONCE FITTED CHECK THE OPERATION OF THE DOOR. WHEN CLOSED THE MAGNET SHOULD BE ATTRACTED ALONG IT'S FULL LENGTH. **IF NOT,** SLACKEN THE WALL PROFILE FIXINGS AND SLIGHTLY ADJUST THEM UNTIL IT DOES. (RETIGHTEN ALL SCREWS).

**NOTE:** IF THE TRAY ISN'T TRUE AND LEVEL, IT MUST BE RECTIFIED BEFORE SILICONING AROUND THE TOP EDGE OF THE TRAY WHERE IT MEETS THE TILES. ALLOW THE SILICONE TO DRY BEFORE FITTING THE ENCLOSURE.

THE ENCLOSURE INSTALLATION IS RECOMMENDED AS A TWO PERSON OPERATION.