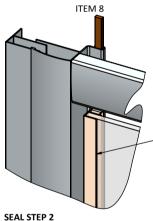

## SEAL STEP 1

SLIDE ITEM 8 INTO THE MAGNETIC PROFILE. CHECK POLARITY ATTRACTS THE DOOR BEFORE INSERTING. FIT THE DOOR MAGNET (ITEM 7) TO THE END OF THE GLASS.

DOOR MAGNET TO BE LEVEL WITH THE TOP OF THE DOOR AND CUT TO LENGTH PRIOR TO FITTING. CUT TO 1730mm PIVOT DOOR AND 1738mm HINGE DOOR.

ONCE FITTED CHECK THE OPERATION OF THE DOOR. WHEN CLOSED THE MAGNET SHOULD BE ATTRACTED ALONG IT'S FULL LENGTH. **IF NOT,** SLACKEN THE WALL PROFILE FIXINGS AND SLIGHTLY ADJUST THEM UNTIL IT DOES. (RETIGHTEN ALL SCREWS).