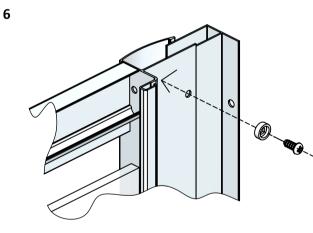

WHEN THE FRAME IS READY TO BE FIXED, DRILL THROUGH THE PRE-DRILLED HOLES IN THE MAGNETIC PROFILE AND GLASS PROFILE WITH A 3mm DRILL BIT.

(MAKE SURE YOU ONLY DRILL THROUGH ONE WALL THICKNESS).

THEN FIX THE FRAME IN PLACE USING ITEMS 12, 13 & 15.

DO NOT OVER TIGHTEN SCREWS.