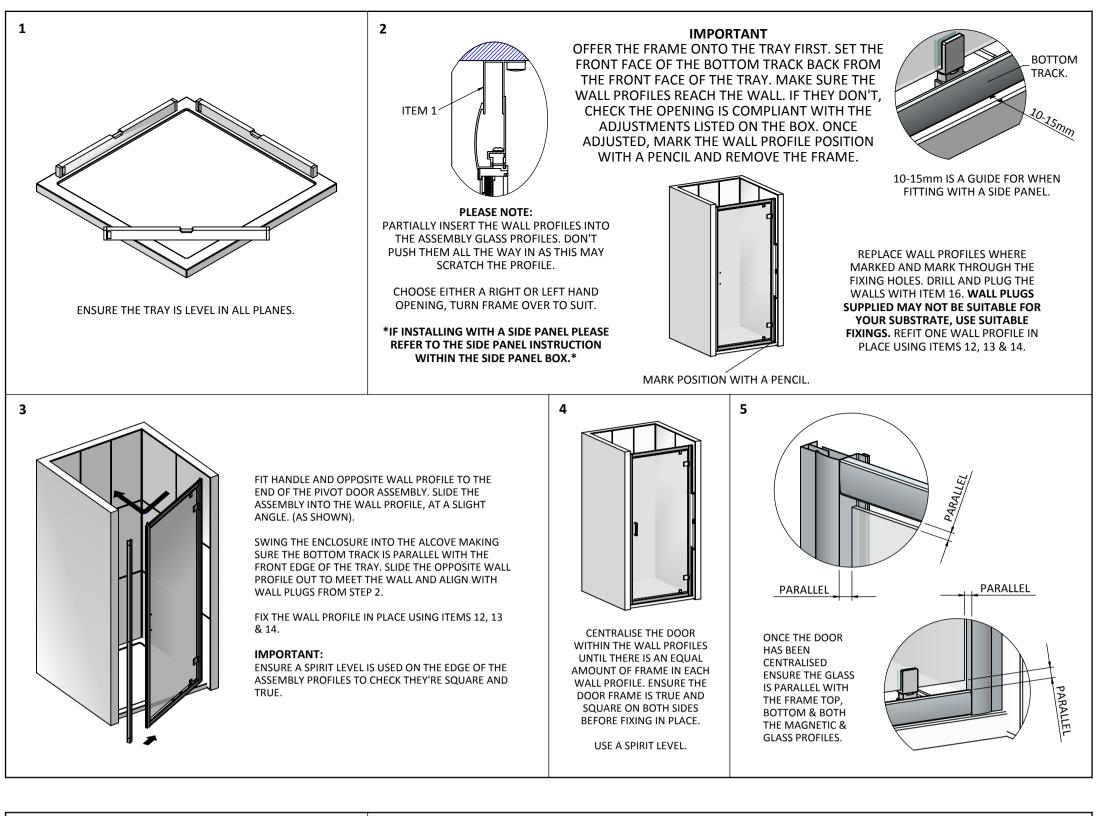

NO REFUNDS OR REFITTING COST WILL BE GIVEN IF INCOMPLETE OR DAMAGED GOODS ARE FITTED.

THE TOUGHENED SAFETY GLASS SHOULD BE HANDLED WITH CARE AS IMPACTS WILL DAMAGE THE GLASS OR ENCLOSURE.

FIT THE SHOWER TRAY AS PER THE MANUFACTURER'S INSTRUCTION.

**NOTE:** IF THE TRAY ISN'T TRUE AND LEVEL, IT MUST BE RECTIFIED BEFORE SILICONING AROUND THE TOP EDGE OF THE TRAY WHERE IT MEETS THE TILES. ALLOW THE SILICONE TO DRY BEFORE FITTING THE ENCLOSURE.

THE ENCLOSURE INSTALLATION IS RECOMMENDED AS A TWO PERSON OPERATION.