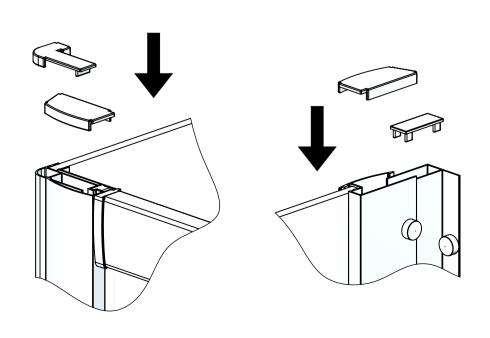

## MAKE SURE YOU ONLY DRILL THROUGH ONE WALL THICKNESS.

FIX IN PLACE USING ITEMS 6, 7 & 8.

DON'T OVER TIGHTEN SCREWS.

5

NOW FIT THE ENCLOSURE'S CAPS (SHOWN LEFT), THE CORNER PROFILE AND SIDE PANEL CAPS (SHOWN RIGHT).

CHOOSE APPROPRIATE CAPS FOR THE SIDE YOU HAVE FITTED THE SIDE PANEL TOO.

EXTERNALLY SILICONE SEAL THE WALL PROFILES WHERE THEY MEET THE WALL AND THE ALONG THE BOTTOM PROFILE AND GLASS SIDE PANEL WHERE IT MEETS THE TRAY. ALL IN A CONTINUOUS BEAD.