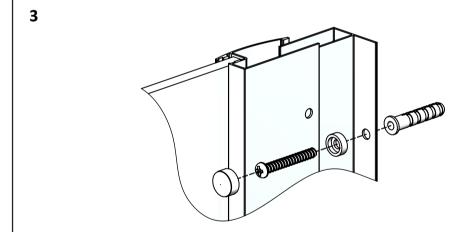

## ENSURE ALL IS TRUE AND SQUARE WITH A SPIRIT LEVEL BEFORE FIXING.

WHEN THE SIDE PANEL IS READY TO BE FIXED, DRILL THROUGH THE HOLES IN THE ENCLOSURE'S GLASS PROFILE AND SIDE PANEL'S GLASS PROFILE WITH A 3mm DRILL BIT.

## MAKE SURE YOU ONLY DRILL THROUGH ONE WALL THICKNESS.

FIX IN PLACE USING ITEMS 6, 7 & 8.

DON'T OVER TIGHTEN SCREWS.

5

NOW FIT THE ENCLOSURE'S CAPS (SHOWN LEFT), THE CORNER PROFILE AND SIDE PANEL CAPS (SHOWN RIGHT).