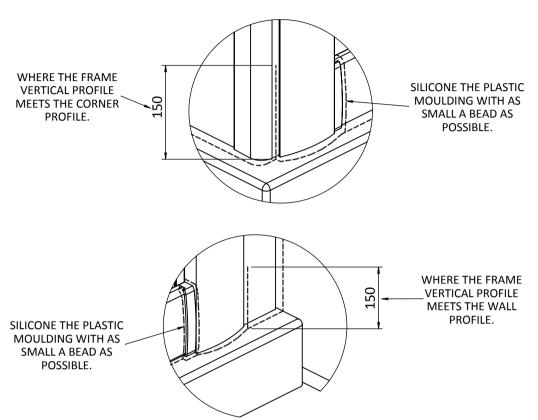

CHOOSE APPROPRIATE CAPS FOR THE SIDE YOU HAVE FITTED THE SIDE PANEL TOO.

EXTERNALLY SILICONE SEAL THE WALL PROFILES WHERE THEY MEET THE WALL AND THE ALONG THE BOTTOM PROFILE AND GLASS SIDE PANEL WHERE IT MEETS THE TRAY. ALL IN A CONTINUOUS BEAD.

ALSO SILICONE SEAL THE PLASTIC MOULDINGS AND 150mm HIGH AS SHOWN IN DETAILED VIEWS BELOW.

ALLOW THE SILICONE ATLEAST 24 HOURS TO FULLY CURE.

**AFTERCARE:** ENSURE YOU CLEAN YOUR PRODUCT USING A MILD DETERGENT DILUTED IN WATER, REMOVING ANY RESIDUE WITH A SOFT DAMP CLOTH.