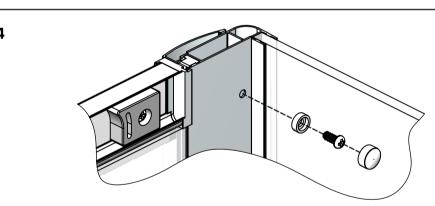

## MAKE SURE YOU ONLY DRILL THROUGH ONE WALL THICKNESS.

FIX IN PLACE USING ITEMS 6, 7 & 8.

DON'T OVER TIGHTEN SCREWS.

5

NOW FIT THE ENCLOSURE'S CAPS (SHOWN LEFT), THE CORNER PROFILE AND SIDE PANEL CAPS (SHOWN RIGHT).