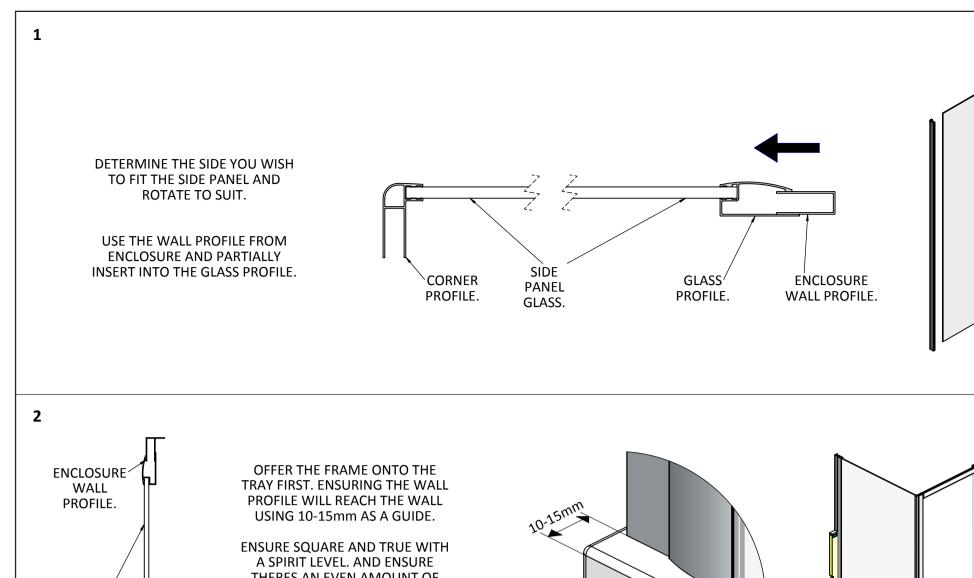

## SIDE PANEL INSTRUCTION

UNPACK THE BOX AND ENSURE ALL COMPONENTS ARE PRESENT.

NO REFUNDS OR REFITTING COST WILL BE GIVEN IF INCOMPLETE OR DAMAGED GOODS ARE FITTED.

THE TOUGHENED SAFETY GLASS SHOULD BE HANDLED WITH CARE AS IMPACTS WILL DAMAGE THE GLASS OR ENCLOSURE.