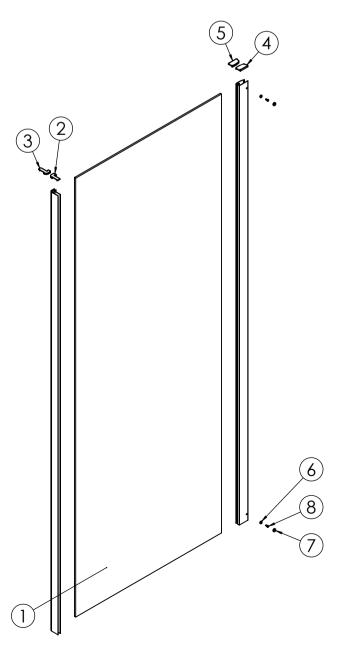

## MAKE SURE YOU ONLY DRILL THROUGH ONE WALL THICKNESS.

FIX IN PLACE USING ITEMS 6, 7 & 8.

DON'T OVER TIGHTEN SCREWS.

5

NOW FIT THE ENCLOSURE'S CAPS (SHOWN LEFT), THE CORNER PROFILE AND SIDE PANEL CAPS (SHOWN RIGHT).