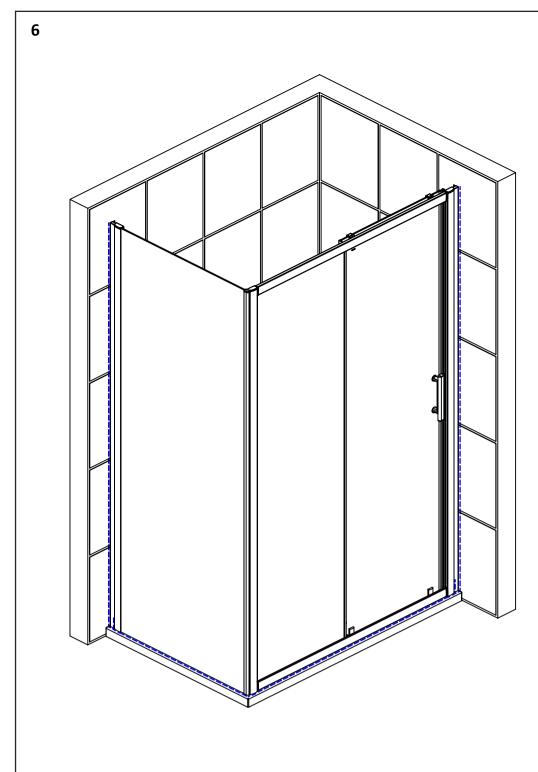

FIT THE SHOWER TRAY AS PER THE MANUFACTURER'S INSTRUCTIONS.

**NOTE:** IF THE TRAY ISN'T TRUE AND LEVEL, IT MUST BE RECTIFIED BEFORE SILICONING AROUND THE TOP EDGE OF THE TRAY WHERE IT MEETS THE TILES. ALLOW THE SILICONE TO DRY BEFORE FITTING THE ENCLOSURE.

THE ENCLOSURE INSTALLATION IS RECOMMENDED AS A TWO PERSON OPERATION.