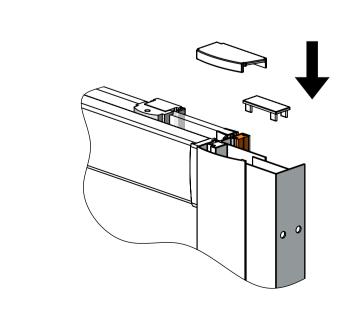

## MAKE SURE YOU ONLY DRILL THROUGH ONE WALL THICKNESS.

FIX IN PLACE USING ITEMS 6, 7 & 8.

DON'T OVER TIGHTEN SCREWS.

5

NOW FIT THE ENCLOSURE'S CAPS (SHOWN LEFT), THE CORNER PROFILE AND SIDE PANEL CAPS (SHOWN RIGHT).

CHOOSE APPROPRIATE CAPS FOR THE SIDE YOU HAVE FITTED THE SIDE PANEL TOO.

EXTERNALLY SILICONE SEAL THE WALL PROFILES WHERE THEY MEET THE WALL AND THE ALONG THE BOTTOM PROFILE AND GLASS SIDE PANEL WHERE IT MEETS THE TRAY. ALL IN A CONTINUOUS BEAD.