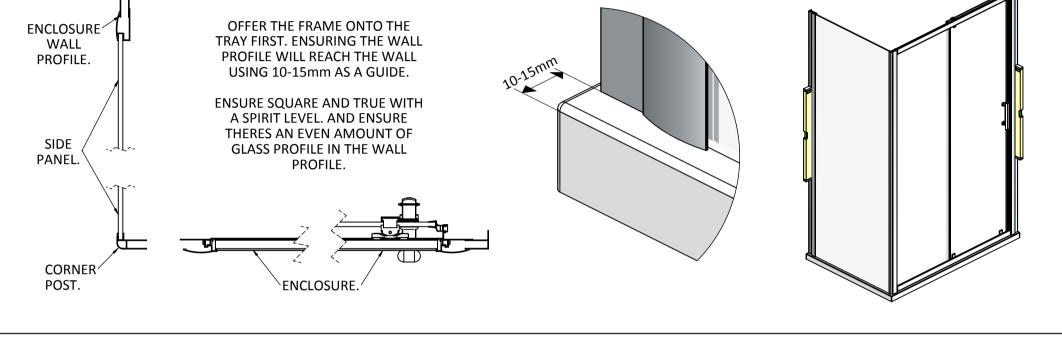

FIT THE SHOWER TRAY AS PER THE MANUFACTURER'S INSTRUCTIONS.

**NOTE:** IF THE TRAY ISN'T TRUE AND LEVEL, IT MUST BE RECTIFIED BEFORE SILICONING AROUND THE TOP EDGE OF THE TRAY WHERE IT MEETS THE TILES. ALLOW THE SILICONE TO DRY BEFORE FITTING THE ENCLOSURE.

THE ENCLOSURE INSTALLATION IS RECOMMENDED AS A TWO PERSON OPERATION.